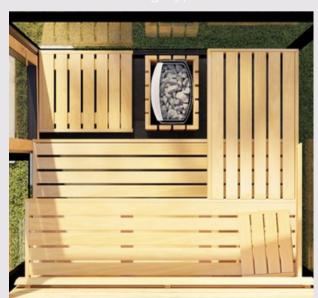

## YOUR DREAM GARDEN SAUNA

model:

**VISTA** 

Dimensions: 220x220x225cm

Variants: left or right side entrance

**Construction:** Multi layer wall construction

with natural STEICO wood

fibers insulation

Control unit: Digital touch control panel

WIFI optional

Color light therapy: LED RGB under the

bench and behind the backrest incl. remote

optiona

Sauna heater: 9kW finnish sauna heate

Optional combi heate

**Infrared heaters:** Up to 3pcs of Dr. Fische

350W heaters all with separate dimming unit

Optional glass types

Float

Mirror-

PSG (parsol grey

PSDG (parsol dark

arev)

**Glasing:** 3 sides mirror thermal glass (2 x 6 mm), STOPSOL SSG with black enameled frame

**Door:** Aluminum frame & mirror glass, lockable, hidden hinges

**Roofing:** Firestone EPDM roof sealing system

**ENERGY EFFICIENT !! ONLY** 

**9 kW heater needed!**For more information please visit our website