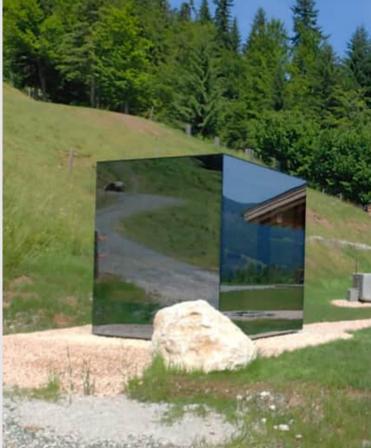

## YOUR DREAM GARDEN SAUNA

model:

**VISTA** 

Dimensions: 220x220x225cm

Variants: left or right side entrance

**Construction:** Multi layer wall construction

with natural STEICO wood

fibers insulation

350W heaters all with separate dimming unit

Optional glass types

Float

Mirror-

PSG (parsol grey

PSDG (parsol dark

arev)

**Glasing:** 3 sides mirror thermal glass (2 x 6 mm), STOPSOL SSG with black enameled frame

**Door:** Aluminum frame & mirror glass, lockable, hidden hinges

**Roofing:** Firestone EPDM roof sealing system

**ENERGY EFFICIENT !! ONLY** 

**9 kW heater needed!**For more information please visit our website