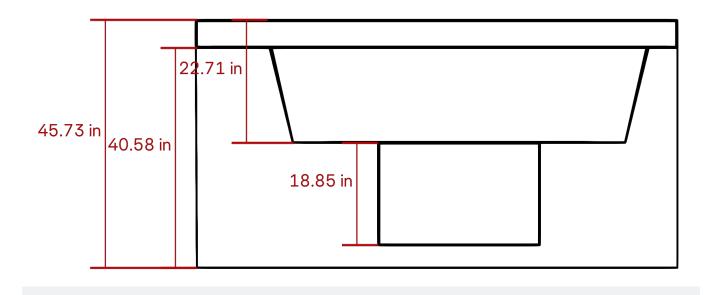

## Flare - Side View

## Notes:

All measurements and references must be taken from the original Ember. The main changes involve the jets and sizes. All seating positions must be centered and equidistant. Water outlets can be placed anywhere on the lower wall, as long as they are aesthetically pleasing if necessary. This document is not a technical drawing; it serves only as a reference to indicate the desired changes. Measurements and the general design are subject to necessary variations to simplify functionality or reduce costs. Everything not explicitly detailed remains unchanged from the original. © CASA BLUI 04.2025