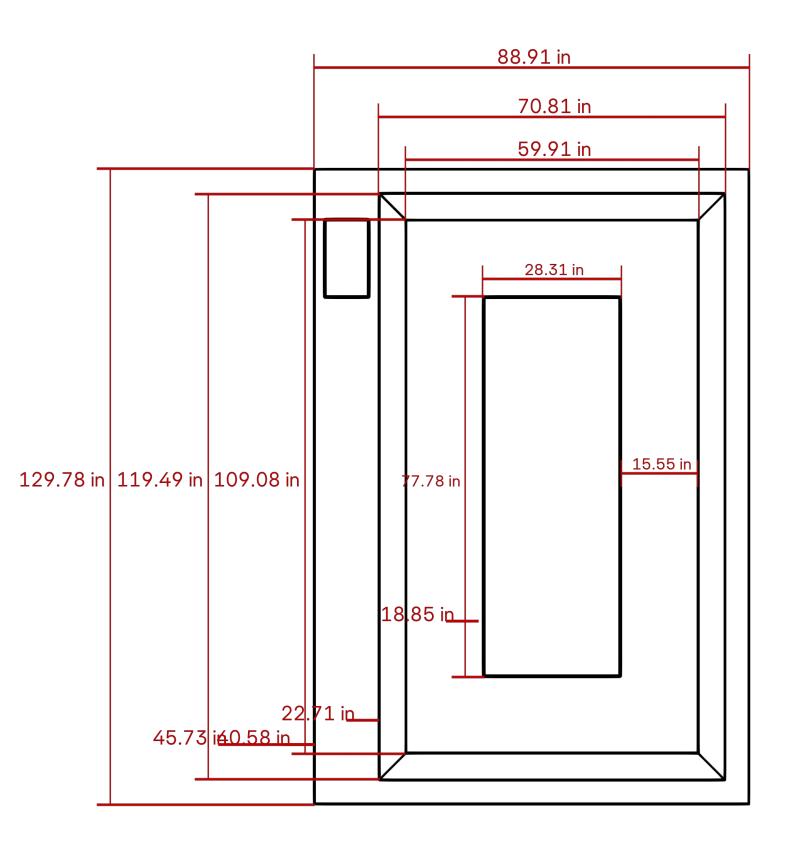

Flare

Reference Drawing

## Notes:

All measurements and references must be taken from the original Ember. The main changes involve the jets and sizes. All seating positions must be centered and equidistant. Water outlets can be placed anywhere on the lower wall, as long as they are aesthetically pleasing if necessary. This document is not a technical drawing; it serves only as a reference to indicate the desired changes. Measurements and the general design are subject to necessary variations to simplify functionality or reduce costs. Everything not explicitly detailed remains unchanged from the original. © CASA BLUI 04.2025