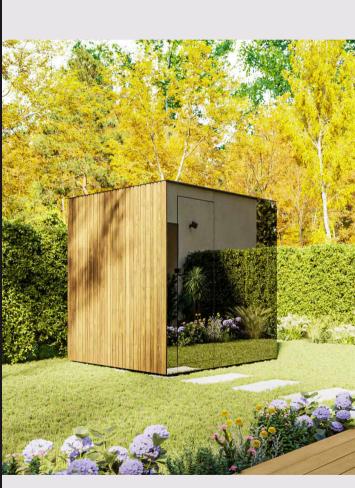

## TERRA

Dimensions: 227x208x230cm

Variants: Wooden or metal facade

**Construction:** Multi layer wall construction

with natural STEICO wood

fibers insulation

**Glazing:** Front side transparent, mirror or

black glass 8mm

Door: Aluminum frame & mirror glass,

hidden hinges

**Roofing:** Firestone EPDM roof sealing system

**Interior wood:** Rustic Tyrol wood walls,

heat treated and brushed. Thermo aspen benches and

backrests

Control unit: Electronic control Harvia

**Optional glass types:** 

Mirror

Black