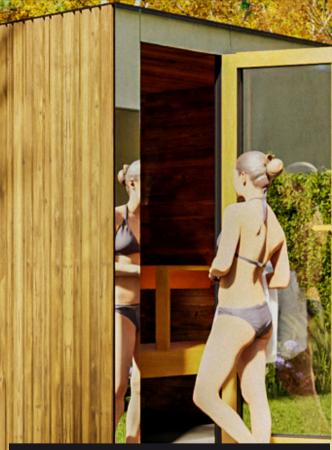

Door: Aluminum frame & mirror glass,

hidden hinges

**Roofing:** Firestone EPDM roof sealing system

**Interior wood:** Rustic Tyrol wood walls,

heat treated and brushed. Thermo aspen benches and

backrests

Control unit: Electronic control Harvia

**Optional glass types:** 

Mirror

Black