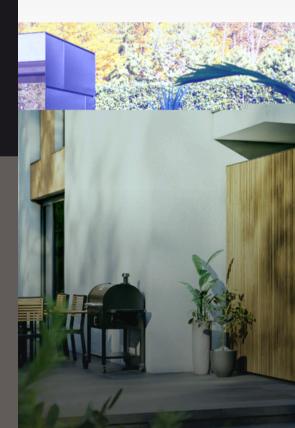

## TERRA

Dimensions: 227x208x230cm

Variants: Wooden or metal facade

**Construction:** Multi layer wall construction

with natural STEICO wood

fibers insulation

**Glazing:** Front side transparent, mirror or

black glass 8mm

Door: Aluminum frame & mirror glass,

hidden hinges

**Roofing:** Firestone EPDM roof sealing system

**Interior wood:** Rustic Tyrol wood walls,

heat treated and brushed. Thermo aspen benches and

backrests

Control unit: Electronic control Harvia