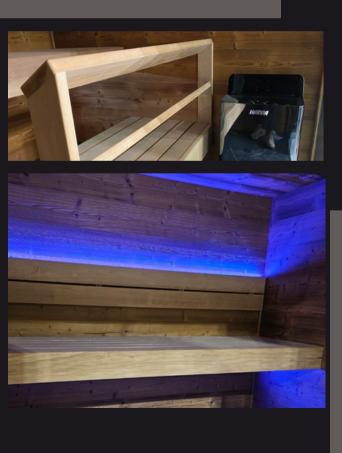

Door: Aluminum frame & mirror glass,

hidden hinges

**Roofing:** Firestone EPDM roof sealing system

**Interior wood:** Rustic Tyrol wood walls,

heat treated and brushed. Thermo aspen benches and

backrests

Control unit: Electronic control Harvia

**Color light therapy:** LED RGB under the bench and behind the

backrest incl. remote

control.

Sauna heater: 9kW Harvia Vega FIN

Optional 9kW combi heater

**Infrared heaters:** Up to 3pcs of Dr. Fischer

350W heaters all with separate dimming unit