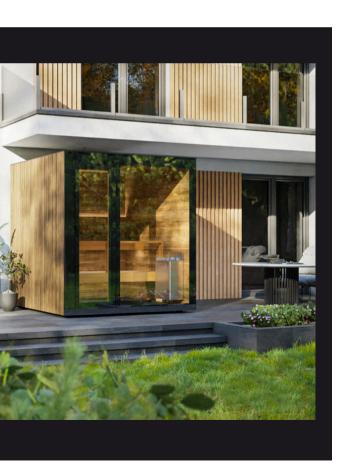

## TERRA

Dimensions: 227x208x230cm

Variants: Wooden or metal facade

**Construction:** Multi layer wall construction

with natural STEICO wood

fibers insulation

**Glazing:** Front side transparent, mirror or

black glass 8mm

Door: Aluminum frame & mirror glass,

hidden hinges

**Roofing:** Firestone EPDM roof sealing system

**Interior wood:** Rustic Tyrol wood walls,

heat treated and brushed. Thermo aspen benches and

backrests

Control unit: Electronic control Harvia

**Optional glass types:** 

Mirror

Black