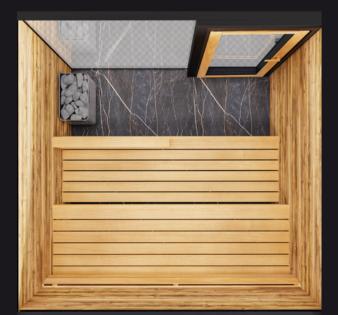

## TERRA

Dimensions: 227x208x230cm

Variants: Wooden or metal facade

**Construction:** Multi layer wall construction

with natural STEICO wood

fibers insulation

**Glazing:** Front side transparent, mirror or

black glass 8mm

Door: Aluminum frame & mirror glass,

hidden hinges

**Roofing:** Firestone EPDM roof sealing system

**Interior wood:** Rustic Tyrol wood walls,

heat treated and brushed. Thermo aspen benches and

backrests

Control unit: Electronic control Harvia

**Color light therapy:** LED RGB under the bench and behind the

backrest incl. remote

control.

Sauna heater: 9kW Harvia Vega FIN

Optional 9kW combi heater

**Infrared heaters:** Up to 3pcs of Dr. Fischer

350W heaters all with separate dimming unit