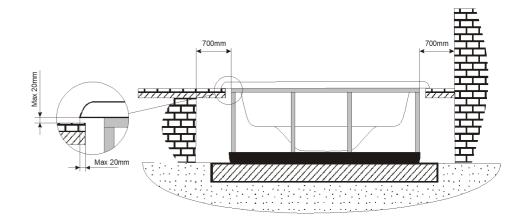

## WARNING:

It's essential to keep a minimum clearance access of **700mm** all around.

According to our policy of continuous improvement, dimensions, features or components of this product can be partially or completely changedwithout prior notice.