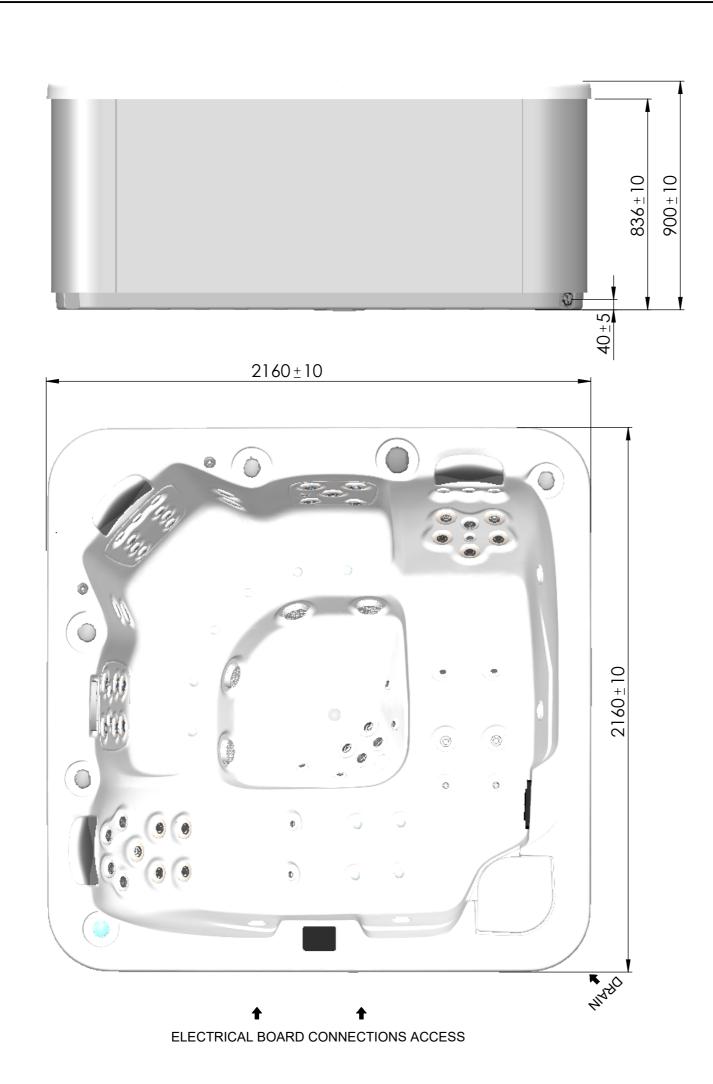

## WARNING:

It's essential to keep a minimum clearance access of **700mm** all around.

According to our policy of continuous improvement, dimensions, features or components of this product can be partially or completely changedwithout prior notice.

It's Customer responsibility to verify that this is the last version of the drawing

| 01                                                    | 19/11/2019               | IRICA                       | Drain position modified |            |                  |                |                           |
|-------------------------------------------------------|--------------------------|-----------------------------|-------------------------|------------|------------------|----------------|---------------------------|
| Change No.                                            | Date                     | Name                        | Modification            |            |                  |                |                           |
| Remarks Dimensions in mm. General Tolerances +/- 10mm |                          |                             |                         | COMMERCIAL |                  |                |                           |
|                                                       | ons in mm. Ge            | eneral Toler                | rances +/- 10mm         |            | COMMERCIAL       |                |                           |
|                                                       | ons in mm. Ge            | eneral Toler                | rances +/- 10mm         |            | COMMERCIAL       | Rev.           | First Angle               |
| Dimension                                             |                          |                             | rances +/- 10mm         |            |                  |                | First Angle<br>Projection |
| Dimension<br>Drawn                                    | 19/11/2019<br>19/11/2019 | I.RICA<br>V.Saiz<br>lerance | rances +/- 10mm         | BIUI       | COMMERCIAL 70515 | Rev. <b>01</b> |                           |