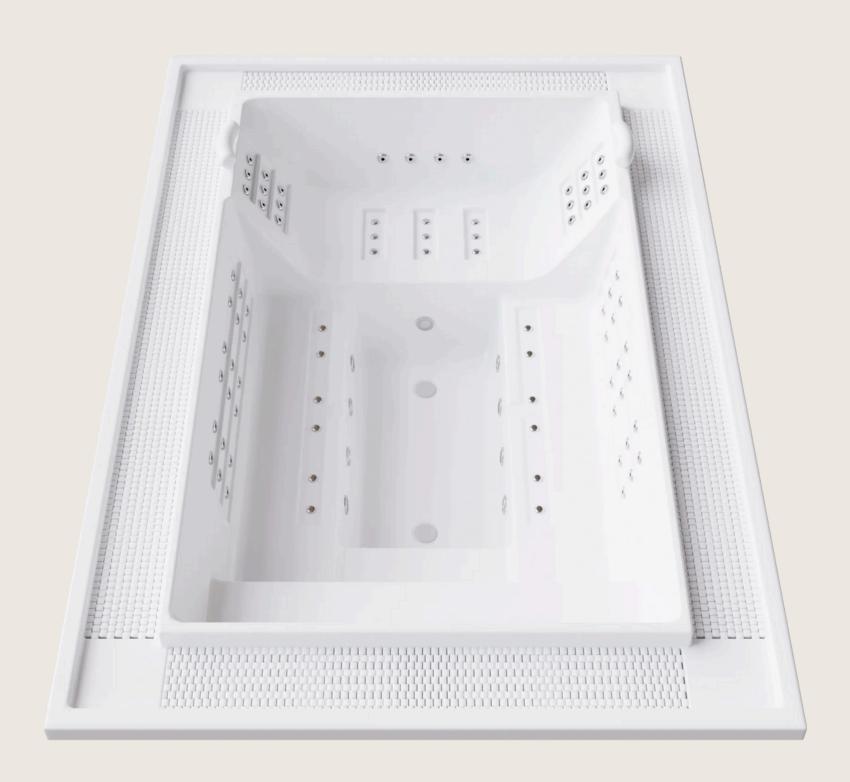

## GENERAL CHARACTERISTICS

| DIMENSIONS            | 133.86 x 94 inches |
|-----------------------|--------------------|
| NUMBER OF WATER JETS  | 58                 |
| NUMBER OF AIR NOZZLES | 21                 |
| WATER VOLUME          | 581.17 gallons     |
| LIGHTS                | LED                |
| BUTTONS               |                    |

| FILTER                | 25.6 inch Ø                                                                                                                                                                                            |
|-----------------------|--------------------------------------------------------------------------------------------------------------------------------------------------------------------------------------------------------|
| FILTRATION PUMP       | 1 HP                                                                                                                                                                                                   |
| NUMBER OF FILTERS     | 1                                                                                                                                                                                                      |
| MASSAGE PUMP          | 2.5 + 2.5 + 3.5 HP                                                                                                                                                                                     |
| NUMBER OF PUMPS       | 3                                                                                                                                                                                                      |
| AIR BLOWERS           | 1X 1.75HP                                                                                                                                                                                              |
| NUMBER OF AIR BLOWERS | 1                                                                                                                                                                                                      |
| HEATER                | 6 kW                                                                                                                                                                                                   |
| BALANCE TANK          | 520 gallons                                                                                                                                                                                            |
| CONNECTIONS           | 10 Overflow Filtration Circuits from Spa to: 1 Balance Tank: Up to client 1 Filtration Circuit: 2 inches 3 Water Massage Circuit (jets): 2x 2 inches and 1x 2.5 inches 1 Massage Air Circuit: 2 inches |