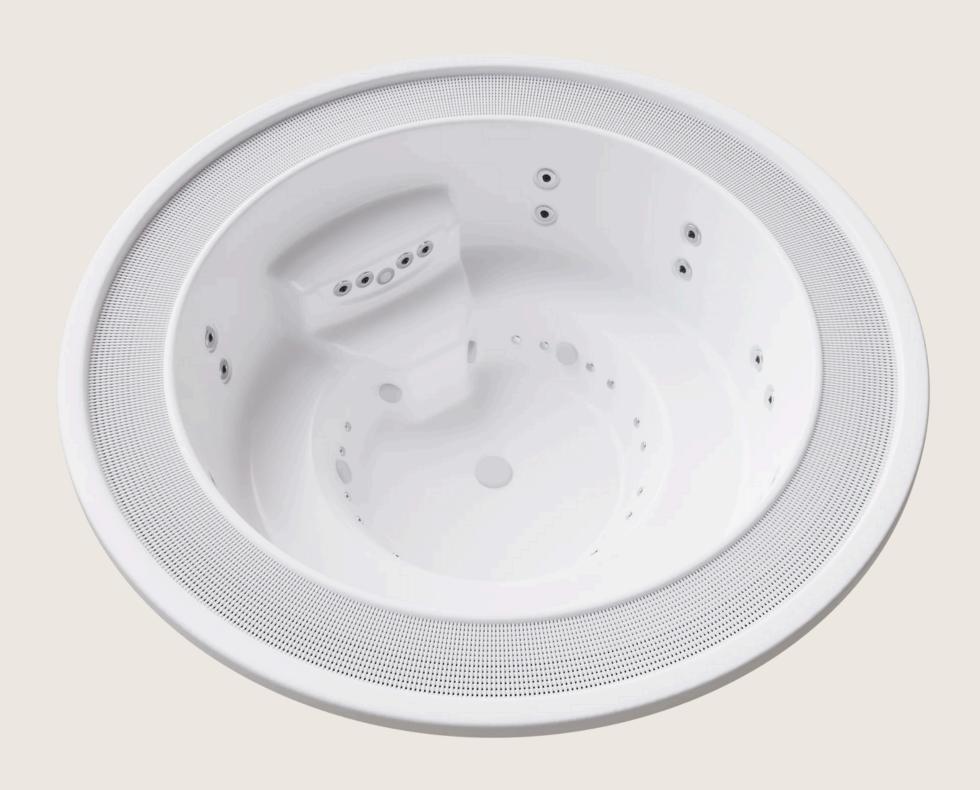

## GENERAL CHARACTERISTICS

| DIMENSIONS            | 118 inches diameter                                                                                                                                                              |
|-----------------------|----------------------------------------------------------------------------------------------------------------------------------------------------------------------------------|
| NUMBER OF WATER JETS  | 18                                                                                                                                                                               |
| NUMBER OF AIR NOZZLES | 18                                                                                                                                                                               |
| WATER VOLUME          | 605 gallons                                                                                                                                                                      |
| OVERFLOW SUCTION      | 6 x 2.5 inches                                                                                                                                                                   |
| LIGHTS                | LED                                                                                                                                                                              |
| BUTTONS               |                                                                                                                                                                                  |
| FILTER                | 25.6 inch Ø                                                                                                                                                                      |
| FILTRATION PUMP       | 0.75 HP                                                                                                                                                                          |
| NUMBER OF FILTERS     | 1                                                                                                                                                                                |
| MASSAGE PUMP          | 2 HP + 2 HP                                                                                                                                                                      |
| NUMBER OF PUMPS       | 2                                                                                                                                                                                |
| AIR BLOWERS           | 1.74 HP                                                                                                                                                                          |
| NUMBER OF AIR BLOWERS | 1                                                                                                                                                                                |
| HEATER                | 6 kW                                                                                                                                                                             |
| BALANCE TANK          | 264.17 Gallons                                                                                                                                                                   |
| CONNECTIONS           | 6 Overflow Filtration Circuits from Spa to: 1 Balance Tank: 2 x 4 inches 1 Filtration Circuit: 2 inches 2 Water Massage Circuit (jets): 2 inches 1 Massage Air Circuit: 2 inches |