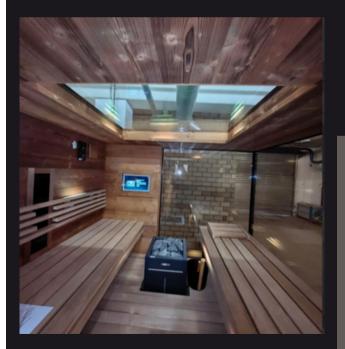

**Door:** Aluminum frame & Stopsol bronze glass, lockable, hidden hinges

Roofing: Firestone EPDM roof sealing system

A PART A PART A DESCRIPTION OF

Interior wood: Rustic Tyrol wood walls, heat treated and brushed. Thermo aspen benches and backrests

**Control unit:** Digital touch control panel with WIFI optionial

**Color light therapy:** LED RGB under the bench and behind the backrest incl. remote control. Digital LED optional

Sauna heater: 11kW Finish sauna heater Optional combi heater

Infrared heaters: Up to 2pcs of Dr. Fischer 500W heaters all with seperate dimming unit