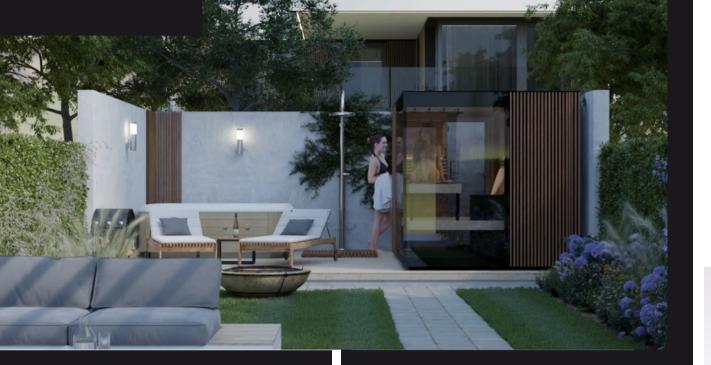

## YOUR DREAM GARDEN SAUNA

## OPUS

Dimensions: 330x230x235cm

Variants: Side (standard) or front entrance

**Construction:** Multi layer wall construction with natural STEICO wood fibers insulation

**Glasing:** 3 sides mirror thermal glass (2 x 6 mm), Stopsol bronze with black enamelled frame

**Door:** Aluminum frame & Stopsol bronze glass, lockable, hidden hinges

Roofing: Firestone EPDM roof sealing system

A PART A PART A DESCRIPTION OF

Interior wood: Rustic Tyrol wood walls, heat treated and brushed. Thermo aspen benches and backrests

**Control unit:** Digital touch control panel with WIFI optionial

**Color light therapy:** LED RGB under the bench and behind the backrest incl. remote control. Digital LED optional

Sauna heater: 11kW Finish sauna heater Optional combi heater