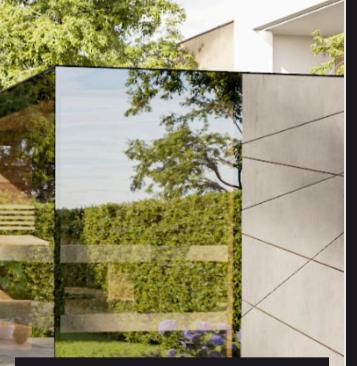

## OPUS

Dimensions: 330x230x235cm

Variants: Side (standard) or front entrance

**Construction:** Multi layer wall construction with natural STEICO wood fibers insulation

**Glasing:** 3 sides mirror thermal glass (2 x 6 mm), Stopsol bronze with black enamelled frame

### Optional glass types:

- Mirror+
- Float (transparent)
- Full Black Box eddition