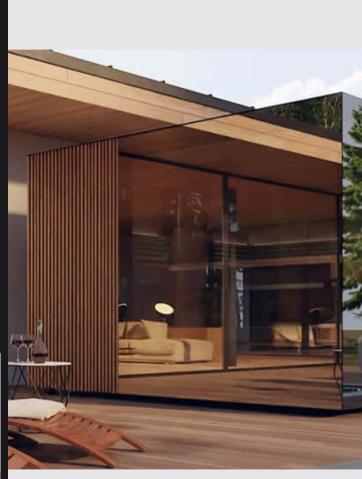

## OPUS

Dimensions: 330x230x235cm

Variants: Side (standard) or front entrance

**Construction:** Multi layer wall construction with natural STEICO wood fibers insulation

**Glasing:** 3 sides mirror thermal glass (2 x 6 mm), Stopsol bronze with black enamelled frame

**Door:** Aluminum frame & Stopsol bronze glass, lockable, hidden hinges

Roofing: Firestone EPDM roof sealing system

A PART A PART A DESCRIPTION OF

Interior wood: Rustic Tyrol wood walls, heat treated and brushed. Thermo aspen benches and backrests

### Optional glass types:

- Mirror+
- Float (transparent)
- Full Black Box eddition