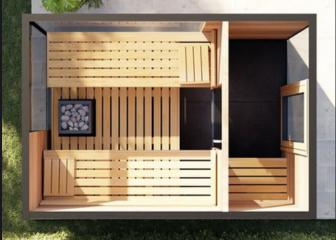

## OPUS

Dimensions: 330x230x235cm

Variants: Side (standard) or front entrance

**Construction:** Multi layer wall construction with natural STEICO wood fibers insulation

**Glasing:** 3 sides mirror thermal glass (2 x 6 mm), Stopsol bronze with black enamelled frame

**Door:** Aluminum frame & Stopsol bronze glass, lockable, hidden hinges

Roofing: Firestone EPDM roof sealing system

A PART A PART A DESCRIPTION OF

Interior wood: Rustic Tyrol wood walls, heat treated and brushed. Thermo aspen benches and backrests

**Control unit:** Digital touch control panel with WIFI optionial

**Color light therapy:** LED RGB under the bench and behind the backrest incl. remote control. Digital LED optional

Sauna heater: 11kW Finish sauna heater Optional combi heater

Infrared heaters: Up to 2pcs of Dr. Fischer 500W heaters all with seperate dimming unit