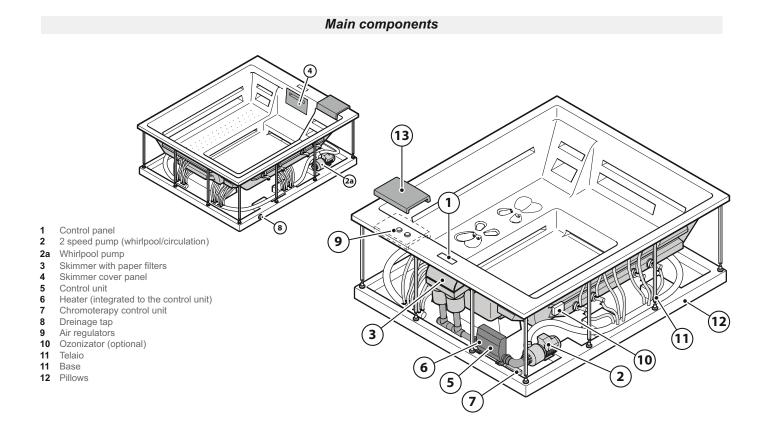

bed power<br>CIRCULATION | 2 x 120 V<br>46.5 A<br>60 Hz<br>2.0 Kw<br>2.3 Kw<br>(with 8 jets optional) |

Technical drawing



S Draining valve



Installations allowed





### Hydraulic installation - Electrical installation



### NOTE

- · The electrical system to which the mini-pool will be connected must comply with CEE standards
- The minipool should be connected to a mains isolator (magnetothermic switch) with min. 3mm spaced contacts and an RCD (differential switch) of max 30mA
- contacts and an RCD (differential switch) of max 30mA It is necessary that the building electrical system is equipped with a bipolar disconnecting device
- The electrical system must be equipped with an efficient ground system
- · The minipool must be connected to the building's ground system permanently





#### Installazione fuori terra / Free-standing installation





#### Preparation of the installation site



#### Built in installation