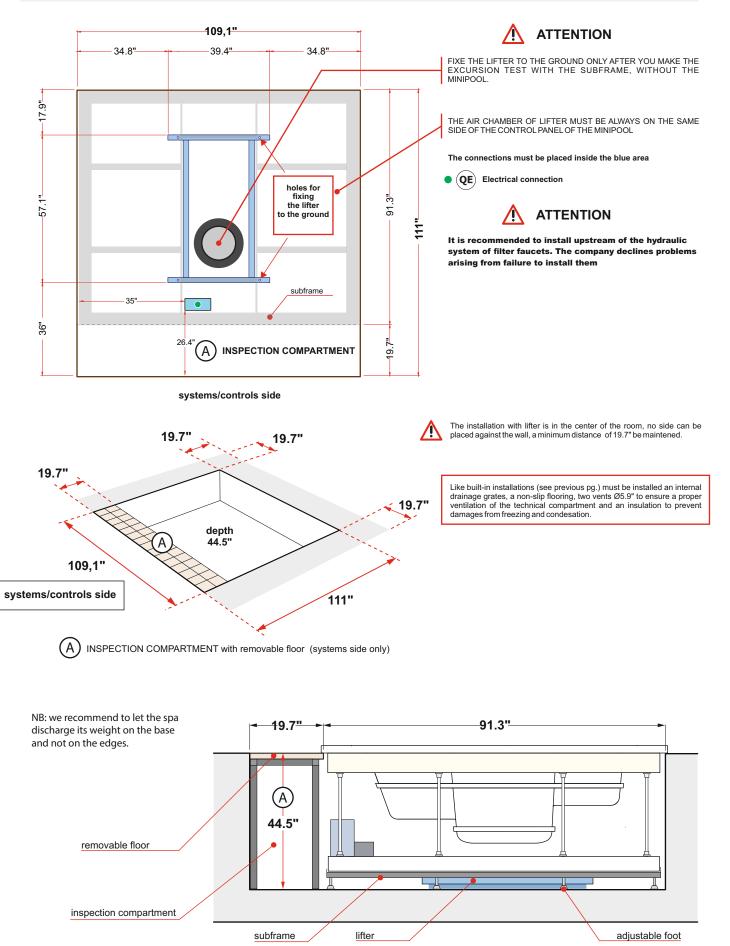

Technical drawing

S Draining valve

Installations allowed

### NOTE

- · The electrical system to which the mini-pool will be connected must comply with CEE standards
- The minipool should be connected to a mains isolator (magnetothermic switch) with min. 3mm spaced contacts and an RCD (differential switch) of max 30mA
- contacts and an RCD (differential switch) of max 30mA It is necessary that the building electrical system is equipped with a bipolar disconnecting device
- The electrical system must be equipped with an efficient ground system
- · The minipool must be connected to the building's ground system permanently