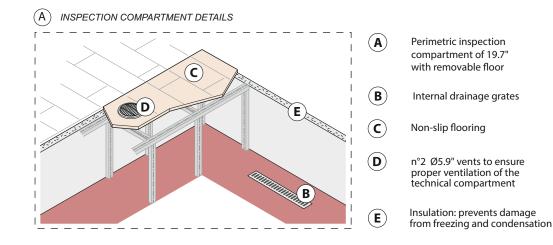

Installations allowed





### Hydraulic installation - Electrical installation



### NOTE

- · The electrical system to which the mini-pool will be connected must comply with CEE standards
- The minipool should be connected to a mains isolator (magnetothermic switch) with min. 3mm spaced contacts and an RCD (differential switch) of max 30mA
- contacts and an RCD (differential switch) of max 30mA It is necessary that the building electrical system is equipped with a bipolar disconnecting device
- The electrical system must be equipped with an efficient ground system
- · The minipool must be connected to the building's ground system permanently





#### Installazione fuori terra / Free-standing installation





#### Preparation of the installation site



#### Built in installation