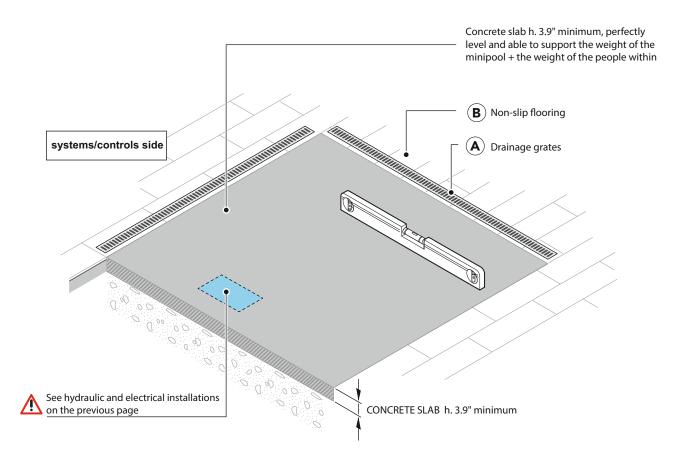

al drawing



S Draining valve



Installations allowed





### Hydraulic installation - Electrical installation



### NOTE

- · The electrical system to which the mini-pool will be connected must comply with CEE standards
- The minipool should be connected to a mains isolator (magnetothermic switch) with min. 3mm spaced contacts and an RCD (differential switch) of max 30mA
- contacts and an RCD (differential switch) of max 30mA It is necessary that the building electrical system is equipped with a bipolar disconnecting device
- The electrical system must be equipped with an efficient ground system
- · The minipool must be connected to the building's ground system permanently





#### Installazione fuori terra / Free-standing installation





#### Preparation of the installation site



#### Built in installation