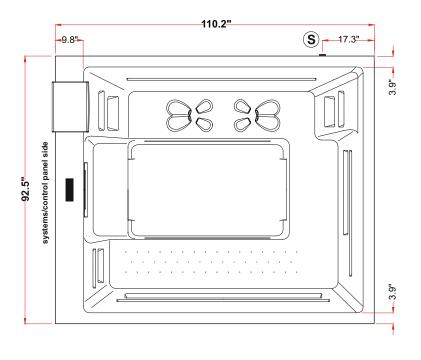

## 110.2" x 92.5" h.38.6

| Technical features                                                             |                                                                            |
|--------------------------------------------------------------------------------|----------------------------------------------------------------------------|
| Max water<br>capacity                                                          | 660 gal.                                                                   |
| Whirlpool jets                                                                 | 42<br>(14plus 28small)<br>8<br>(optional)                                  |
| Airpool jets                                                                   | 47                                                                         |
| Dimensional features                                                           |                                                                            |
| Packaging volume                                                               | 7.5 m³                                                                     |
| Dry weight                                                                     | 992 lb                                                                     |
| Wet weight                                                                     | 6503 lb                                                                    |
| Electrical features                                                            |                                                                            |
| Electrical fe                                                                  | atures                                                                     |
| Electrical fe                                                                  | atures<br>2 x 120 V                                                        |
|                                                                                |                                                                            |
| Voltage                                                                        | 2 x 120 V                                                                  |
| Voltage<br>Amperage                                                            | 2 x 120 V<br>46.5 A                                                        |
| Voltage<br>Amperage<br>Frequency<br>WHIRLPOOL                                  | 2 x 120 V<br>46.5 A<br>60 Hz<br>2.0 Kw<br>2.3 Kw                           |
| Voltage<br>Amperage<br>Frequency<br>WHIRLPOOL<br>absorbed power<br>CIRCULATION | 2 x 120 V<br>46.5 A<br>60 Hz<br>2.0 Kw<br>2.3 Kw<br>(with 8 jets optional) |

Technical drawing

S Draining valve

Installations allowed