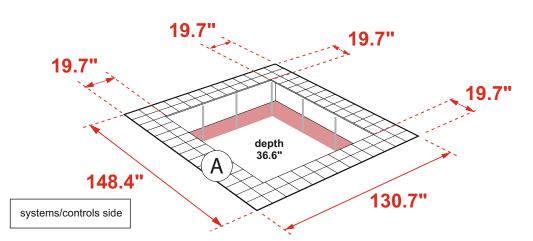

## 110.2" x 92.5" h.38.6

| Technical features                                                             |                                                                            |
|--------------------------------------------------------------------------------|----------------------------------------------------------------------------|
| Max water<br>capacity                                                          | 660 gal.                                                                   |
| Whirlpool jets                                                                 | 42<br>(14plus 28small)<br>8<br>(optional)                                  |
| Airpool jets                                                                   | 47                                                                         |
| Dimensional features                                                           |                                                                            |
| Packaging volume                                                               | 7.5 m³                                                                     |
| Dry weight                                                                     | 992 lb                                                                     |
| Wet weight                                                                     | 6503 lb                                                                    |
| Electrical features                                                            |                                                                            |
| Electrical fe                                                                  | atures                                                                     |
| Electrical fe                                                                  | atures<br>2 x 120 V                                                        |
|                                                                                |                                                                            |
| Voltage                                                                        | 2 x 120 V                                                                  |
| Voltage<br>Amperage                                                            | 2 x 120 V<br>46.5 A                                                        |
| Voltage<br>Amperage<br>Frequency<br>WHIRLPOOL                                  | 2 x 120 V<br>46.5 A<br>60 Hz<br>2.0 Kw<br>2.3 Kw                           |
| Voltage<br>Amperage<br>Frequency<br>WHIRLPOOL<br>absorbed power<br>CIRCULATION | 2 x 120 V<br>46.5 A<br>60 Hz<br>2.0 Kw<br>2.3 Kw<br>(with 8 jets optional) |

#### Built in installation