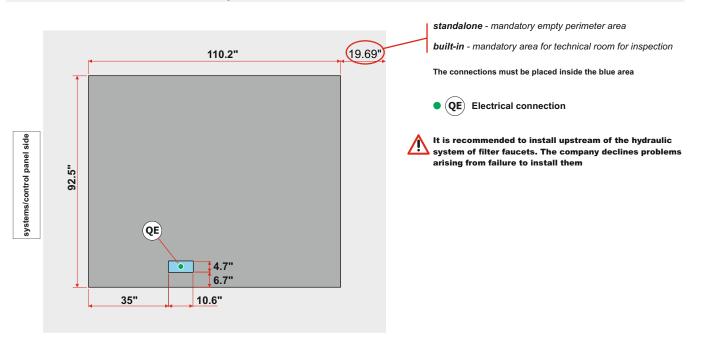

### Hydraulic installation - Electrical installation

### NOTE

- · The electrical system to which the mini-pool will be connected must comply with CEE standards
- The minipool should be connected to a mains isolator (magnetothermic switch) with min. 3mm spaced contacts and an RCD (differential switch) of max 30mA
- contacts and an RCD (differential switch) of max 30mA It is necessary that the building electrical system is equipped with a bipolar disconnecting device
- The electrical system must be equipped with an efficient ground system
- · The minipool must be connected to the building's ground system permanently