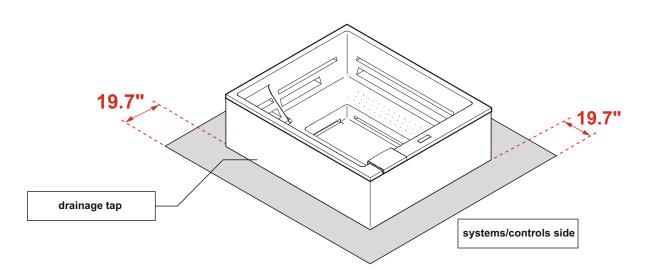

r>2.3 Kw<br>(with 8 jets optional) |

Technical drawing



S Draining valve



Installations allowed





### Hydraulic installation - Electrical installation



### NOTE

- · The electrical system to which the mini-pool will be connected must comply with CEE standards
- The minipool should be connected to a mains isolator (magnetothermic switch) with min. 3mm spaced contacts and an RCD (differential switch) of max 30mA
- contacts and an RCD (differential switch) of max 30mA It is necessary that the building electrical system is equipped with a bipolar disconnecting device
- The electrical system must be equipped with an efficient ground system
- · The minipool must be connected to the building's ground system permanently





#### Installazione fuori terra / Free-standing installation





#### Preparation of the installation site



#### Built in installation