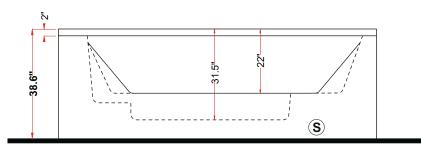

## 110.2" x 92.5" h.38.6

| Technical features                                                             |                                                                            |
|--------------------------------------------------------------------------------|----------------------------------------------------------------------------|
| Max water<br>capacity                                                          | 660 gal.                                                                   |
| Whirlpool jets                                                                 | 42<br>(14plus 28small)<br>8<br>(optional)                                  |
| Airpool jets                                                                   | 47                                                                         |
| Dimensional features                                                           |                                                                            |
| Packaging volume                                                               | 7.5 m³                                                                     |
| Dry weight                                                                     | 992 lb                                                                     |
| Wet weight                                                                     | 6503 lb                                                                    |
| Electrical features                                                            |                                                                            |
| Electrical fe                                                                  | atures                                                                     |
| Electrical fe                                                                  | atures<br>2 x 120 V                                                        |
|                                                                                |                                                                            |
| Voltage                                                                        | 2 x 120 V                                                                  |
| Voltage<br>Amperage                                                            | 2 x 120 V<br>46.5 A                                                        |
| Voltage<br>Amperage<br>Frequency<br>WHIRLPOOL                                  | 2 x 120 V<br>46.5 A<br>60 Hz<br>2.0 Kw<br>2.3 Kw                           |
| Voltage<br>Amperage<br>Frequency<br>WHIRLPOOL<br>absorbed power<br>CIRCULATION | 2 x 120 V<br>46.5 A<br>60 Hz<br>2.0 Kw<br>2.3 Kw<br>(with 8 jets optional) |

Technical drawing

S Draining valve

Installations allowed