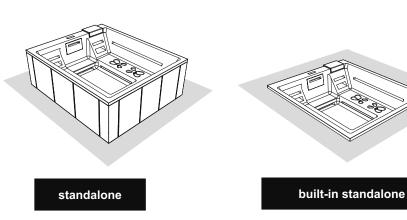

Technical drawing

S Draining valve

Installations allowed

#### Installazione fuori terra / Free-standing installation

#### Built in installation