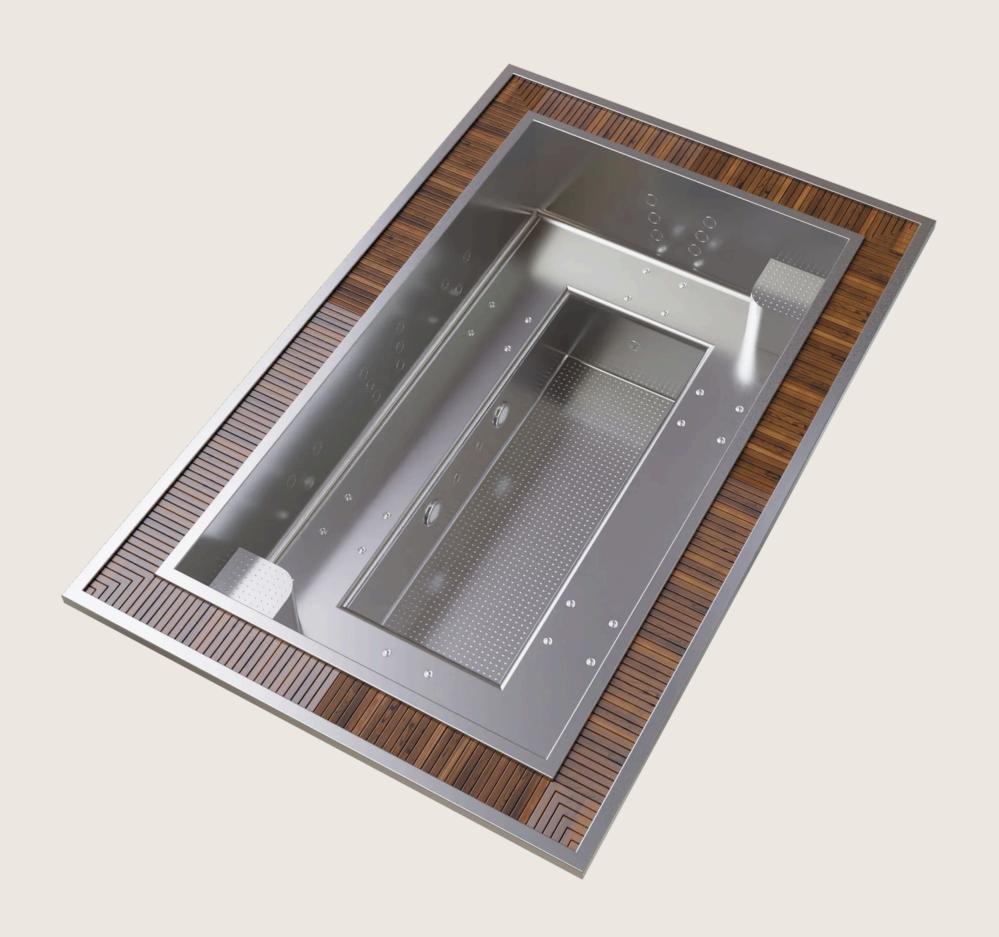

## GENERAL CHARACTERISTICS

| DIMENSIONS            | 136.61 x 87.01 x 46.46 inches                                                                                                                                                    |
|-----------------------|----------------------------------------------------------------------------------------------------------------------------------------------------------------------------------|
| NUMBER OF WATER JETS  | 40                                                                                                                                                                               |
| NUMBER OF AIR NOZZLES | 24                                                                                                                                                                               |
| WATER VOLUME          | 845 gallons                                                                                                                                                                      |
| OVERFLOW SUCTION      | 6 x 2.5 inches                                                                                                                                                                   |
| LIGHTS                | LED                                                                                                                                                                              |
| BUTTONS               |                                                                                                                                                                                  |
| FILTER                | 31.50 inch Ø                                                                                                                                                                     |
| FILTRATION PUMP       | 1 HP                                                                                                                                                                             |
| NUMBER OF FILTERS     | 1                                                                                                                                                                                |
| MASSAGE PUMP          | 2 HP + 2 HP                                                                                                                                                                      |
| NUMBER OF PUMPS       | 2                                                                                                                                                                                |
| AIR BLOWERS           | 2X 1.74 HP                                                                                                                                                                       |
| NUMBER OF AIR BLOWERS | 2                                                                                                                                                                                |
| HEATER                | 6 kW                                                                                                                                                                             |
| BALANCE TANK          | 528.34 Gallons                                                                                                                                                                   |
| CONNECTIONS           | 6 Overflow Filtration Circuits from Spa to: 1 Balance Tank: 2 x 4 inches 1 Filtration Circuit: 2 inches 2 Water Massage Circuit (jets): 2 inches 2 Massage Air Circuit: 2 inches |