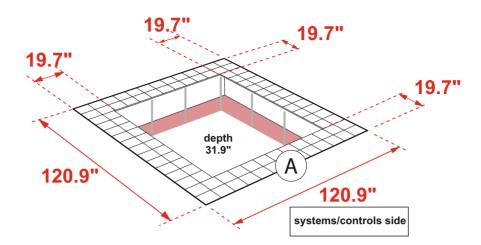

## Free-standing installation

standalone - mandatory empty perimeter area

Preparation of the installation site