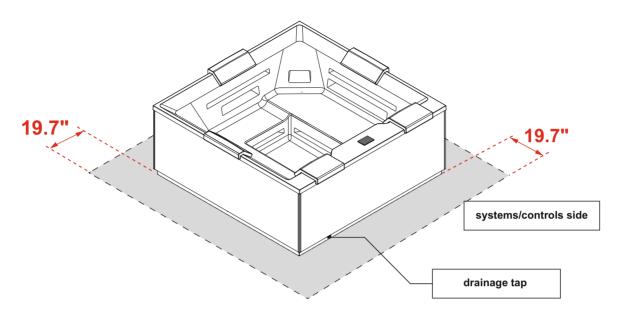

## Free-standing installation

standalone - mandatory empty perimeter area

Preparation of the installation site