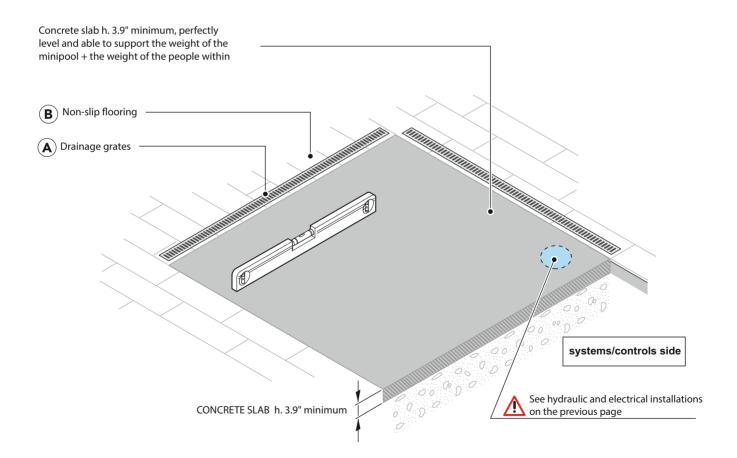

## Free-standing installation

standalone - mandatory empty perimeter area

Preparation of the installation site

### **Built in installation**