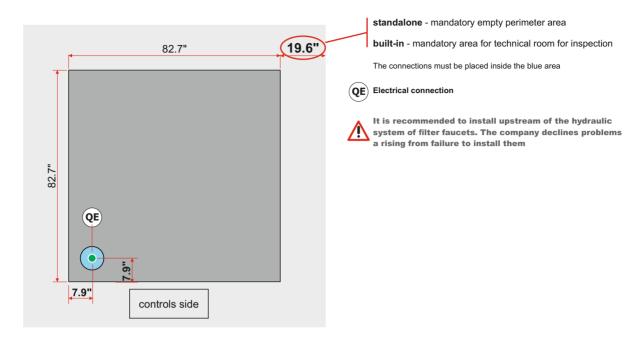

## Hydraulic installation - Electrical installation

#### NOTE

- · The electrical system to which the mini-pool will be connected must comply with CEE standards
- The minipool should be connected to a mains isolator (magnetothermic switch) with min. 3mm spaced contacts and an RCD (differential switch) of max 30mA
- It is necessary that the building electrical system is equipped with a bipolar disconnecting device
- The electrical system must be equipped with an efficient ground system
- The minipool must be connected to the building's ground system permanently

## Free-standing installation

standalone - mandatory empty perimeter area

Preparation of the installation site