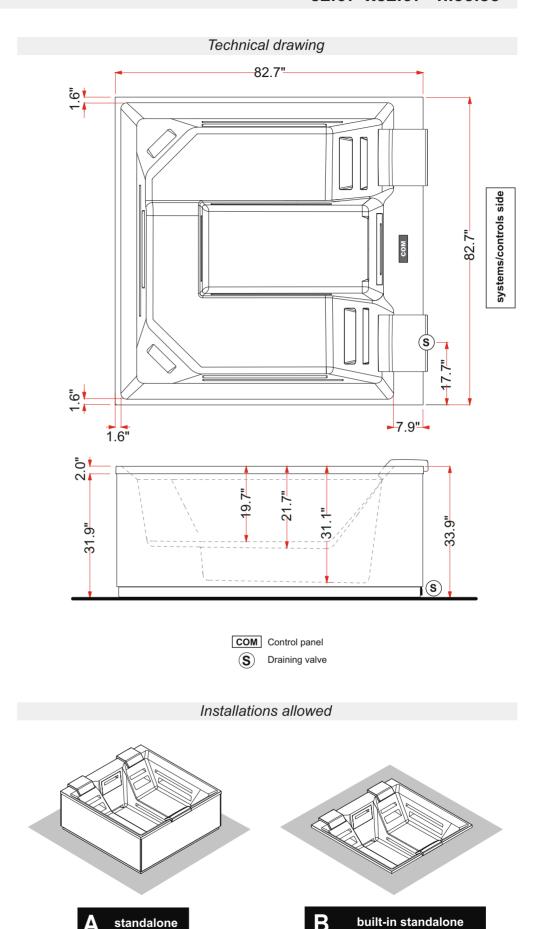

## Free-standing installation

standalone - mandatory empty perimeter area

Preparation of the installation site