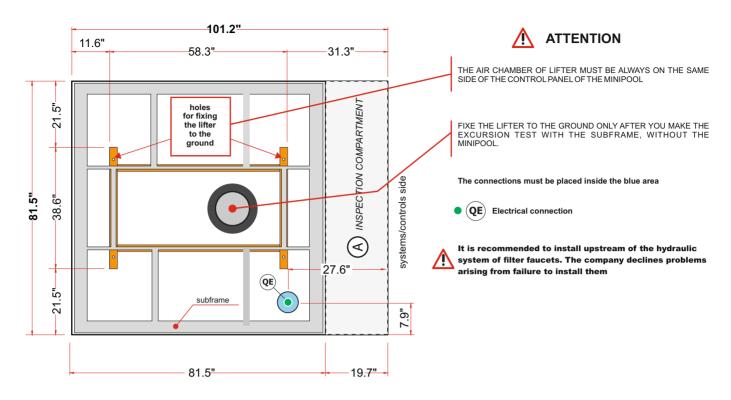

## Free-standing installation

standalone - mandatory empty perimeter area

Preparation of the installation site