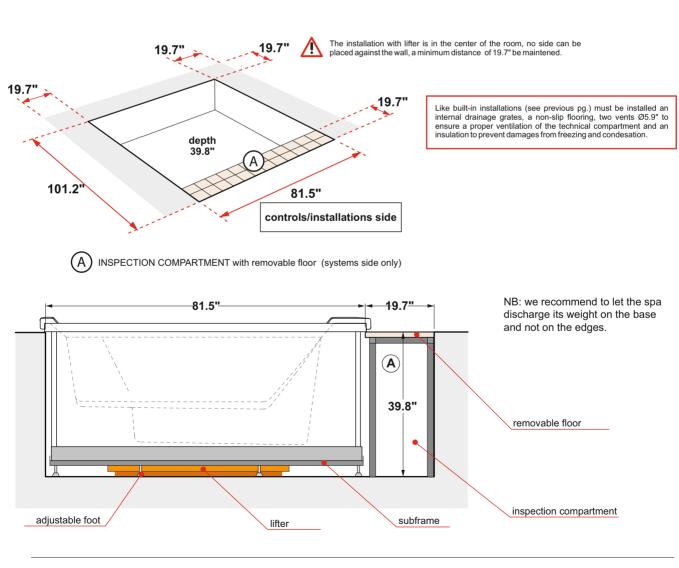

## Free-standing installation

standalone - mandatory empty perimeter area

Preparation of the installation site