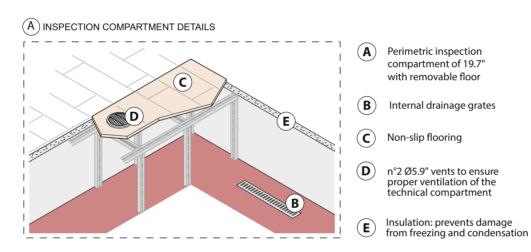

## Free-standing installation

standalone - mandatory empty perimeter area

Preparation of the installation site