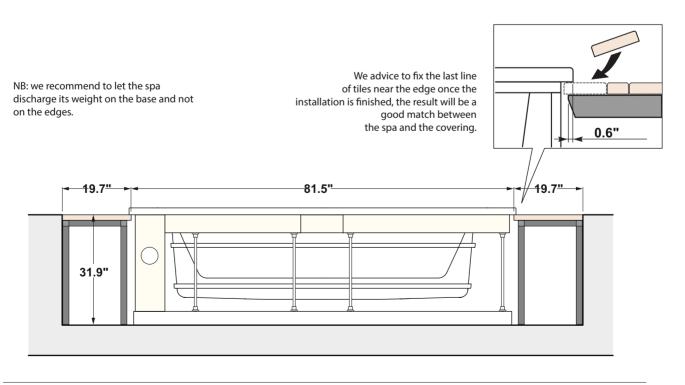

## Free-standing installation

standalone - mandatory empty perimeter area

Preparation of the installation site