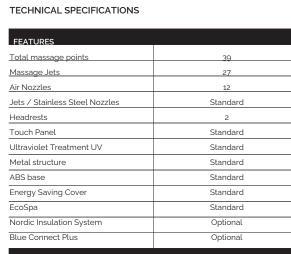

## EXCLUSIVE LINE

| FINISHES                 |                                 |
|--------------------------|---------------------------------|
| Colour Sense             | 5 LED + illuminated Accessories |
| Pure Line Lighting       | Standard                        |
| Surround Bluetooth       | Optional                        |
| Aromatherapy             | Standard                        |
| Stainless steel handrail | Not available                   |
| Wifi Spa Control Without | Optional                        |
| cabinet                  | Not available                   |
| MASSAGE PUMPS            |                                 |

| Relax Impact Pump      | 1.150 W   |
|------------------------|-----------|
| FILTRATION AND HEATING |           |
| Recirculation pump     | 200 W     |
| Water heater           | 3.000 W   |
| Type of filter         | Cartridge |
| POWER SUPPLY           |           |

**FEATURES** 

ULTRAVIOLET

BCN DESIGN

1.800 W / 2.5 CV

3.400 W / 14.6 A

230 V / 400 V III