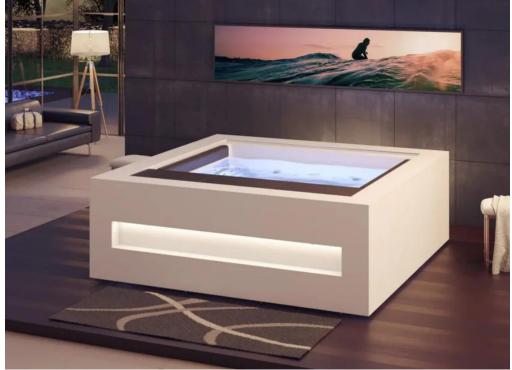

### Luxury and elegance personified.

# CODE 56541 Ideal for 4 people 5 positions 2 loungers 3 seats Measures: 231 × 231 × 78 cm Water capacity (b: 975 liters Weight: Empty 450 kg / Full 1.425 kg 6 colors