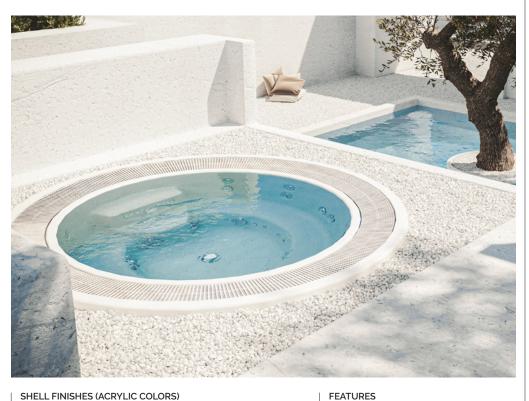

# Gaia

Three metres where you can disconnect & A diametrically complete hot tub.

# BALI - CODE 40769

Ideal for 9 people

9 positions

9 seats

Measures: ø 300 cm

Water capacity (I): 2.290 liters

Weight: Empty 310 kg / Full 2.600 kg

3 colors