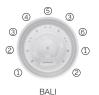

# BALI - CODE 40769

Ideal for 9 people

9 positions

9 seats

Measures: ø 300 cm

Water capacity (I): 2.290 liters

Weight: Empty 310 kg / Full 2.600 kg

3 colors

6 massages