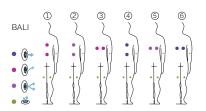

# BALI - CODE 40769

Ideal for 9 people

9 positions

9 seats

Measures: ø 300 cm

Water capacity (I): 2.290 liters

Weight: Empty 310 kg / Full 2.600 kg

3 colors

6 massages