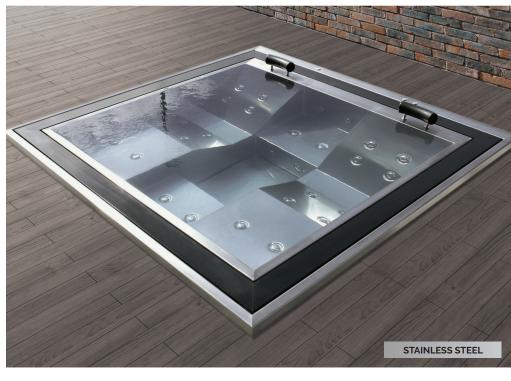

## Elegant An outstanding hot tub.

## PROFESSIONAL LINE

| CODE 46027                       |
|----------------------------------|
| Ideal for <b>4 people</b>        |
| 4 positions                      |
| 2 loungers                       |
| 2 seats                          |
| Measures: 211 × 211 cm           |
| Water capacity (l): 1.235 liters |

Weight: Empty 325 kg / Full 1.560 kg

4 massages