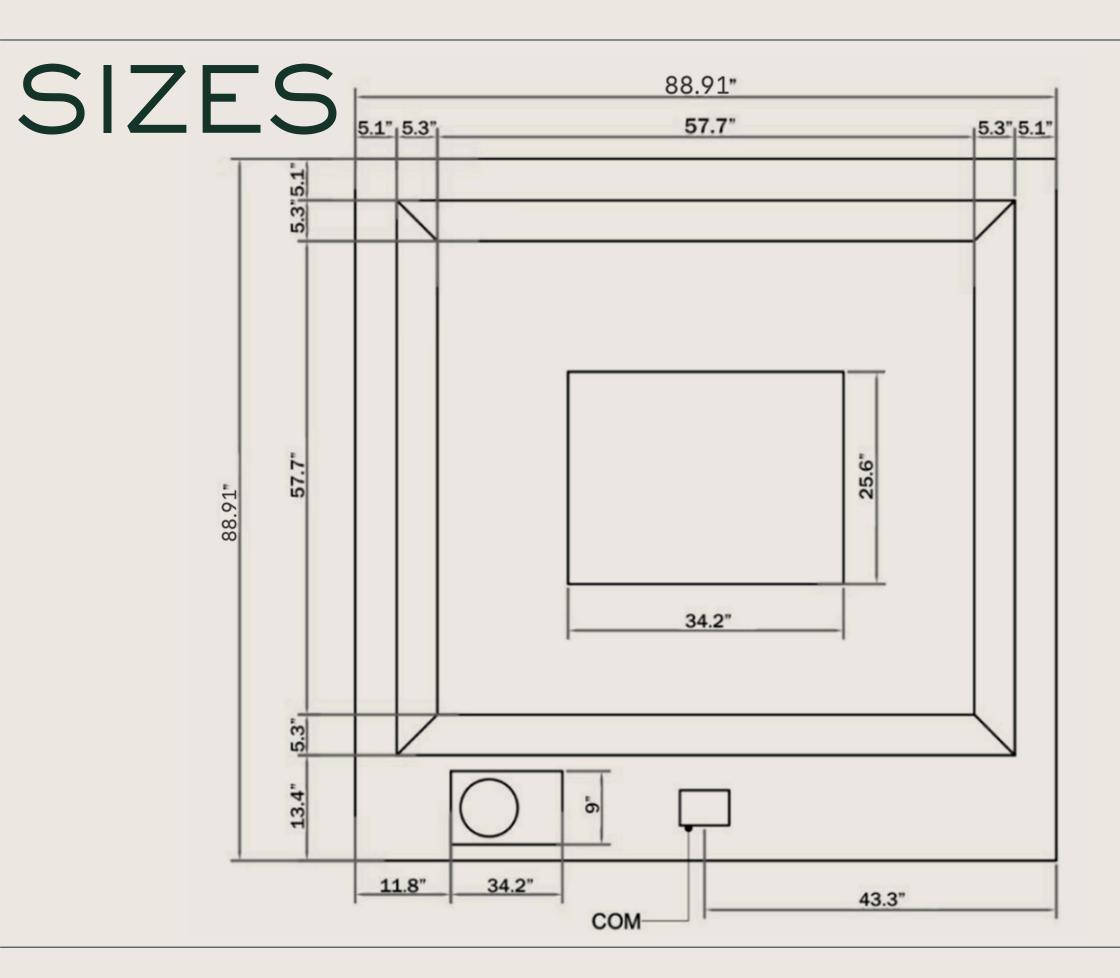

#### **Key Specifications:**

• Dimensions: 88.9" x 88.9" x 39"

• Seating: 4 positions

• Water volume: 1250 liters

• Weight (empty/full): 1058 lbs / 3814 lbs

• Power required: 220 Volts / 50 Amps