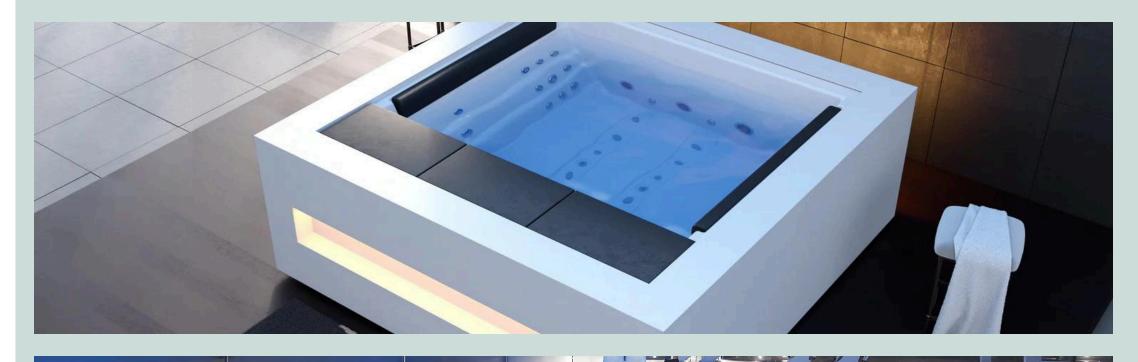

#### **Key Specifications:**

• Dimensions: 88.9" x 88.9" x 39"

• Seating: 4 positions

• Water volume: 1250 liters

• Weight (empty/full): 1058 lbs / 3814 lbs

• Power required: 220 Volts / 50 Amps

#### **Key Features:**

- Hot tub number of jets: 16
- Spa with air injectors: 12
- Spa with digital control panel
- Ultraviolet Treatment UV
- Galvanized steel frame and ABS base
- Stainless Jets / Nozzles
- Aromatherapy
- Energy Saving Cover

#### Available in:

**Interior Finish** 

Stainless Steel