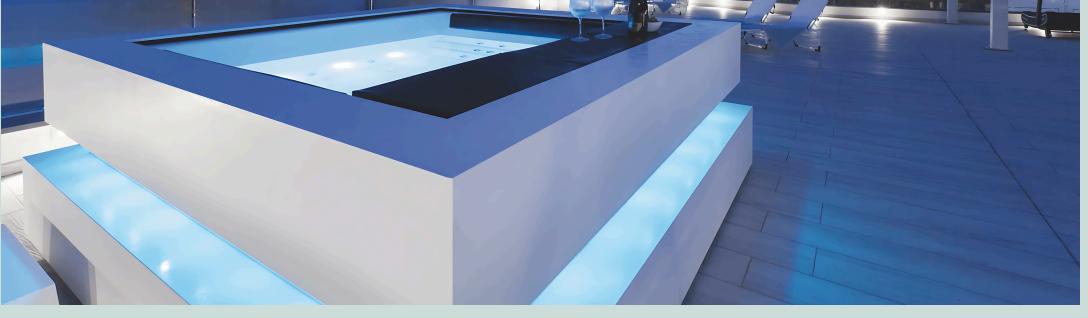

#### **Key Specifications:**

• Dimensions: 88.9" x 88.9" x 39"

• Seating: 4 positions

• Water volume: 1250 liters

• Weight (empty/full): 1058 lbs / 3814 lbs

• Power required: 220 Volts / 50 Amps

#### **Key Features:**

- Hot tub number of jets: 16
- Spa with air injectors: 12
- Spa with digital control panel
- Ultraviolet Treatment UV
- Galvanized steel frame and ABS base
- Stainless Jets / Nozzles
- Aromatherapy
- Energy Saving Cover

#### Available in:

**Interior Finish** 

Stainless Steel