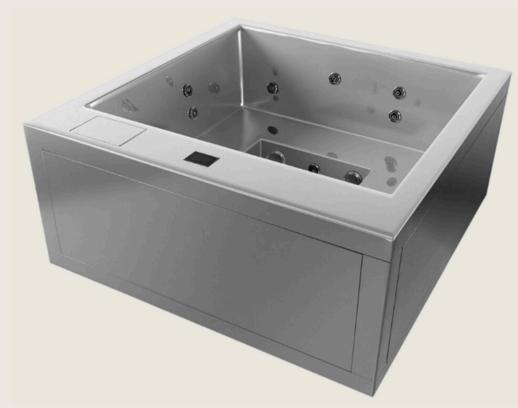

#### **Key Features:**

- Hot tub number of jets: 16
- Spa with air injectors: 12
- Spa with digital control panel
- Ultraviolet Treatment UV
- Galvanized steel frame and ABS base
- Stainless Jets / Nozzles
- Aromatherapy
- Energy Saving Cover

#### Available in:

**Interior Finish** 

Stainless Steel