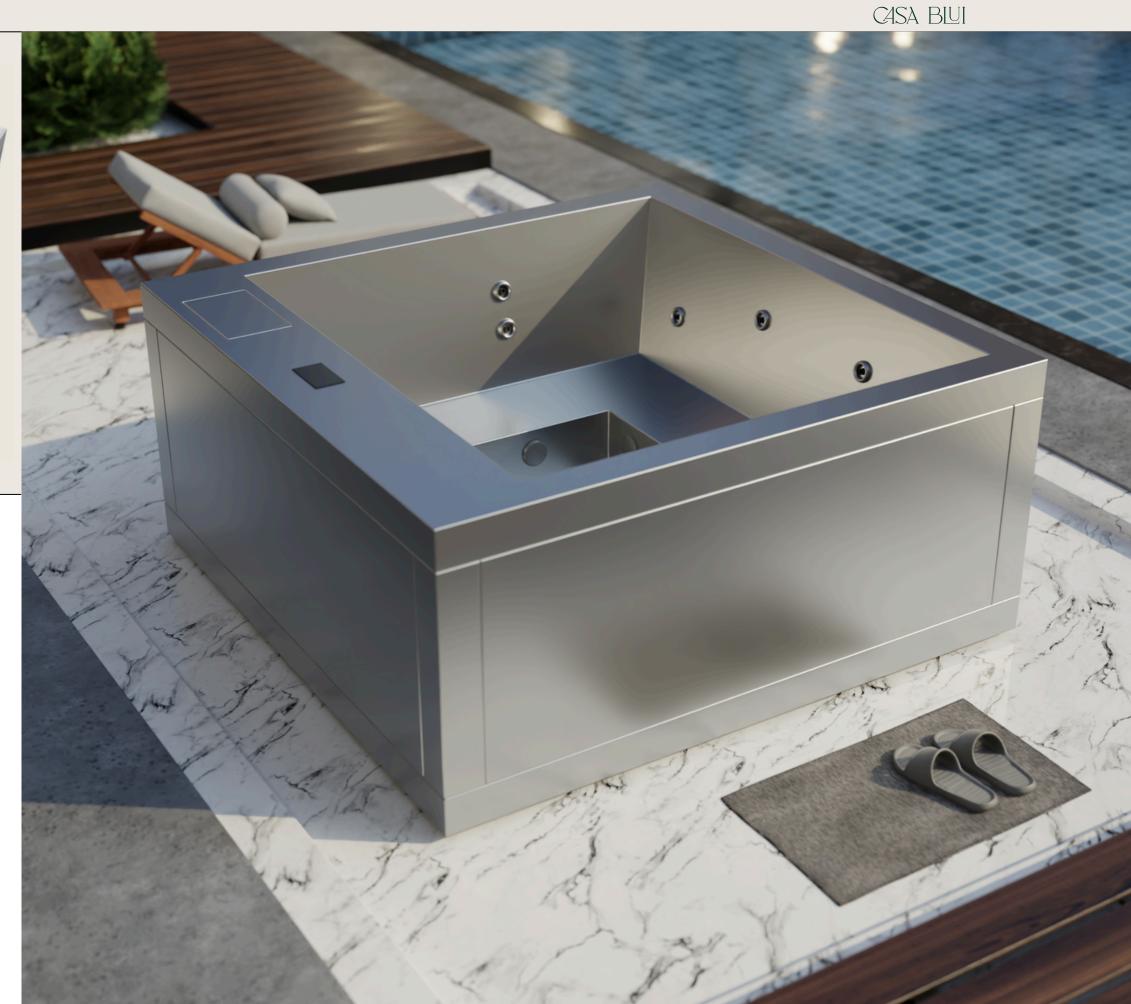

#### **Key Features:**

- Hot tub number of jets: 16
- Spa with air injectors: 12
- Spa with digital control panel
- Ultraviolet Treatment UV
- Galvanized steel frame and ABS base
- Stainless Jets / Nozzles
- Aromatherapy
- Energy Saving Cover

#### Available in:

**Interior Finish** 

Stainless Steel