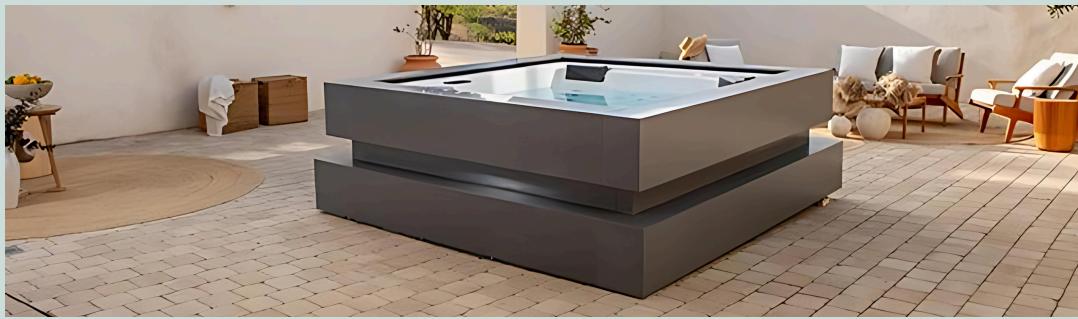

#### **Key Specifications:**

• Dimensions: 88.9" x 88.9" x 39"

• Seating: 4 positions

• Water volume: 1250 liters

• Weight (empty/full): 1058 lbs / 3814 lbs

• Power required: 220 Volts / 50 Amps

#### **Key Features:**

- Hot tub number of jets: 16
- Spa with air injectors: 12
- Spa with digital control panel
- Ultraviolet Treatment UV
- Galvanized steel frame and ABS base
- Stainless Jets / Nozzles
- Aromatherapy
- Energy Saving Cover

#### Available in:

**Interior Finish** 

Stainless Steel