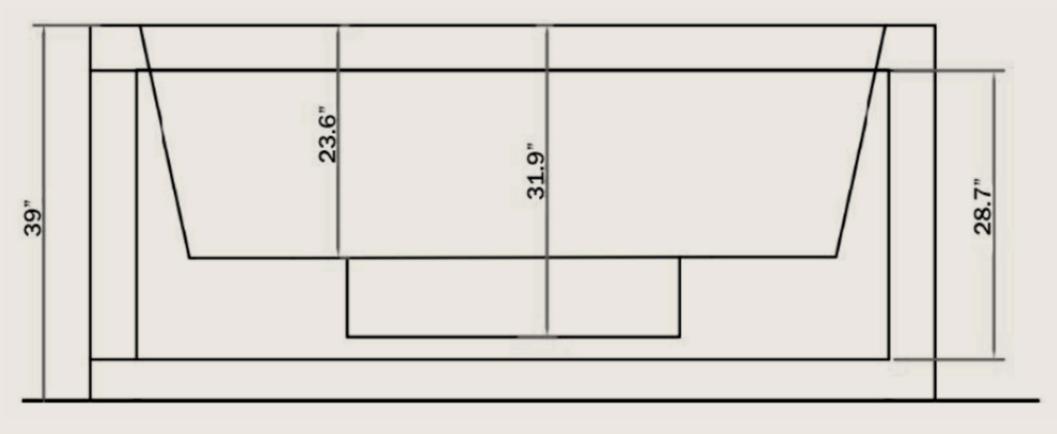

#### **Key Specifications:**

• Dimensions: 88.9" x 88.9" x 39"

• Seating: 4 positions

• Water volume: 1250 liters

• Weight (empty/full): 1058 lbs / 3814 lbs

• Power required: 220 Volts / 50 Amps