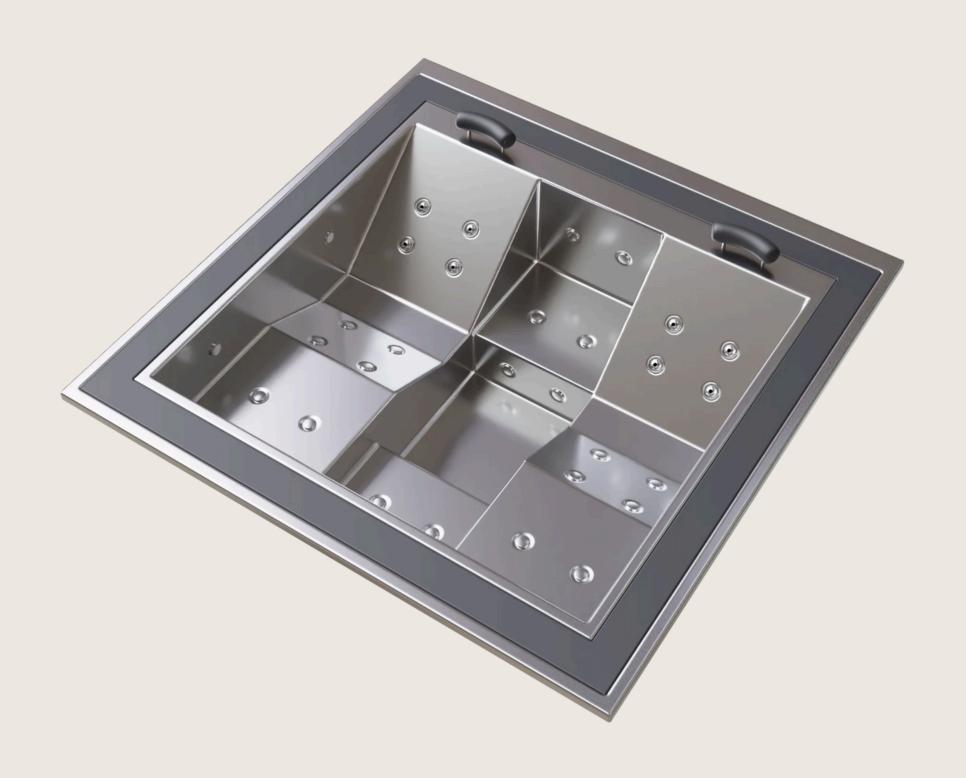

## GENERAL CHARACTERISTICS

| DIMENSIONS            | 83.07 x 83.07 inches                                                                                                                                                                |
|-----------------------|-------------------------------------------------------------------------------------------------------------------------------------------------------------------------------------|
| NUMBER OF WATER JETS  | 20                                                                                                                                                                                  |
| NUMBER OF AIR NOZZLES | 16                                                                                                                                                                                  |
| WATER VOLUME          | 325 gallons                                                                                                                                                                         |
| OVERFLOW SUCTION      | -                                                                                                                                                                                   |
| LIGHTS                | LED                                                                                                                                                                                 |
| BUTTONS               |                                                                                                                                                                                     |
|                       |                                                                                                                                                                                     |
| FILTER                | 25.6 inch Ø                                                                                                                                                                         |
| FILTRATION PUMP       | 0.75 HP                                                                                                                                                                             |
| NUMBER OF FILTERS     | 1                                                                                                                                                                                   |
| MASSAGE PUMP          | 2 HP                                                                                                                                                                                |
| MASSAGE FOME          | ZIII                                                                                                                                                                                |
| NUMBER OF PUMPS       | 1                                                                                                                                                                                   |
| AIR BLOWERS           | 1.74 HP                                                                                                                                                                             |
| NUMBER OF AIR BLOWERS | 1                                                                                                                                                                                   |
| HEATER                | 6 kW                                                                                                                                                                                |
| BALANCE TANK          | 264.17 Gallons                                                                                                                                                                      |
| CONNECTIONS           | 8 Overflow Filtration Circuits from Spa to: 1 Balance Tank of: 2 x 4 inches 1 Filtration Circuit: 2 inches 1 Water Massage Circuit (jets): 2 inches 1 Massage Air Circuit: 2 inches |