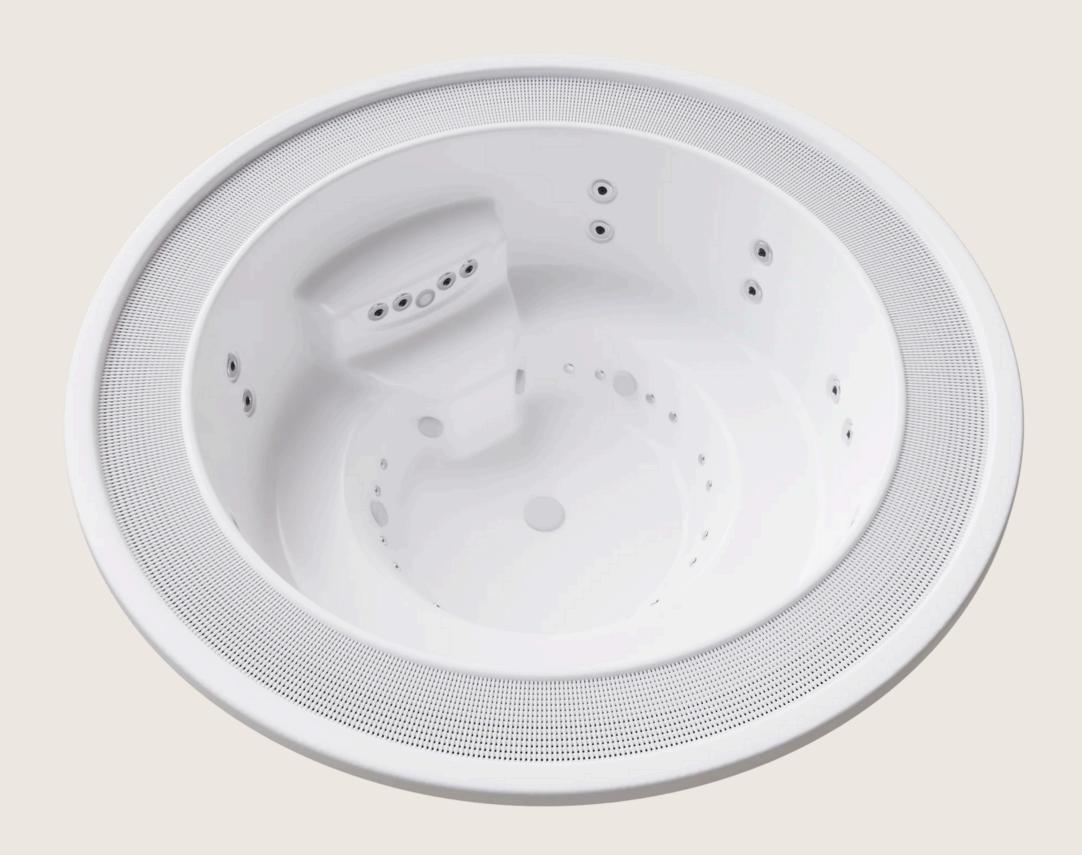

## GENERAL CHARACTERISTICS

| DIMENSIONS            | 99 inch diameter                                                                                                                                                                        |
|-----------------------|-----------------------------------------------------------------------------------------------------------------------------------------------------------------------------------------|
| NUMBER OF WATER JETS  | 8                                                                                                                                                                                       |
| NUMBER OF AIR NOZZLES | 12                                                                                                                                                                                      |
| WATER VOLUME          | 361 gallons                                                                                                                                                                             |
| LIGHTS                | LED                                                                                                                                                                                     |
| BUTTONS               |                                                                                                                                                                                         |
| FILTER                | 25.6 inch Ø                                                                                                                                                                             |
| FILTRATION PUMP       | 0.75 HP                                                                                                                                                                                 |
| NUMBER OF FILTERS     | 1                                                                                                                                                                                       |
| MASSAGE PUMP          | 1.5 HP                                                                                                                                                                                  |
| NUMBER OF PUMPS       | 1                                                                                                                                                                                       |
| AIR BLOWERS           | 1.74 HP                                                                                                                                                                                 |
| NUMBER OF AIR BLOWERS | 1                                                                                                                                                                                       |
| HEATER                | 6 kW                                                                                                                                                                                    |
| BALANCE TANK          | 264.17 Gallons                                                                                                                                                                          |
| CONNECTIONS           | 4 Overflow Filtration Circuits from Spa to:  1 Balance Tank of: 2 x 4 inches  1 Filtration Circuit: 2 inches  1 Water Massage Circuit (jets): 2 inches  1 Massage Air Circuit: 2 inches |