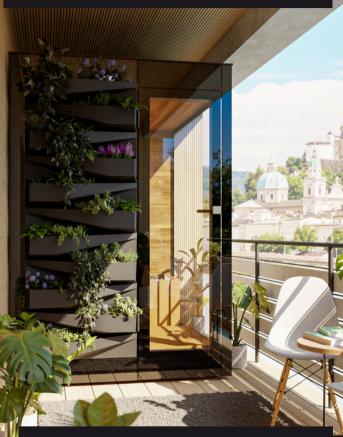

## YOUR DREAM GARDEN SAUNA

## MERO







Dimensions: 220x160x225cm

Variants: left or right side entrance

**Construction:** Multi layer wall construction

with natural STEICO wood

fibers insulation



**Glazing:** 2 sides mirror thermal glass ( $2 \times 6$ 

mm), STOPSOL SSG with black

enamelled frame

Door: Aluminum frame & mirror glass,

lockable, hidden hinges

**Roofing:** Firestone EPDM roof sealing system

Interior wood: Rustic Tyrol wood walls,

heat treated and brushed. Thermo-aspen benches

and backrests

Control unit: Digital touch control panel

with WIFI optionial

Color light therapy: LED RGB under the

bench and behind the backrest incl. remote control. Digital LED

optional

Sauna heater: 9kW finnish sauna heater

Optional 9kW combi heater

**Infrared heaters:** Up to 3pcs of Dr. Fischer

500W heaters, all with seperate dimming unit

**Optional glass types:** 

• Mirror+

• Float (transparent)

• Full Black Box eddition