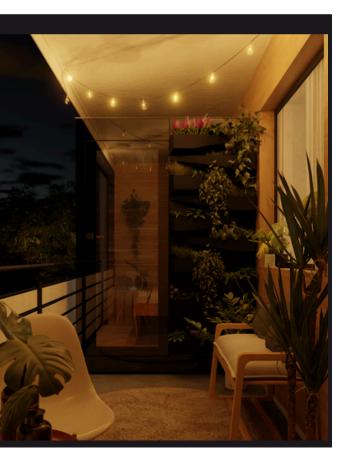

## YOUR DREAM GARDEN SAUNA

## MERO







Dimensions: 220x160x225cm

Variants: left or right side entrance

**Construction:** Multi layer wall construction

with natural STEICO wood

fibers insulation



**Glazing:** 2 sides mirror thermal glass ( $2 \times 6$ 

mm), STOPSOL SSG with black

enamelled frame

Door: Aluminum frame & mirror glass,

lockable, hidden hinges

**Roofing:** Firestone EPDM roof sealing system

Interior wood: Rustic Tyrol wood walls,

heat treated and brushed. Thermo-aspen benches

and backrests

Control unit: Digital touch control panel

with WIFI optionial

Color light therapy: LED RGB under the

bench and behind the backrest incl. remote control. Digital LED

optional

Sauna heater: 9kW finnish sauna heater

Optional 9kW combi heater

**Infrared heaters:** Up to 3pcs of Dr. Fischer

500W heaters, all