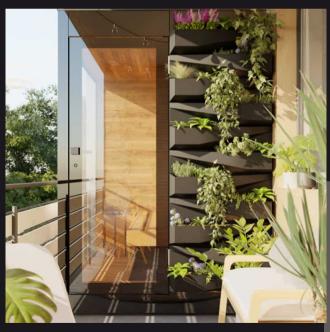

## YOUR DREAM GARDEN SAUNA

## MERO







Dimensions: 220x160x225cm

Variants: left or right side entrance

**Construction:** Multi layer wall construction

with natural STEICO wood

fibers insulation



**Glazing:** 2 sides mirror thermal glass ( $2 \times 6$ 

mm), STOPSOL SSG with black

enamelled frame

Door: Aluminum frame & mirror glass,

lockable, hidden hinges

**Roofing:** Firestone EPDM roof sealing system

Interior wood: Rustic Tyrol wood walls,

heat treated and brushed. Thermo-aspen benches

and backrests

Control unit: Digital touch control panel

with WIFI optionial

Color light therapy: LED RGB under the

bench and behind the backrest incl. remote control. Digital LED

optional

Sauna heater: 9kW finnish sauna heater

Optional 9kW combi heater

**Infrared heaters:** Up to 3pcs of Dr. Fischer

500W heaters, all wi