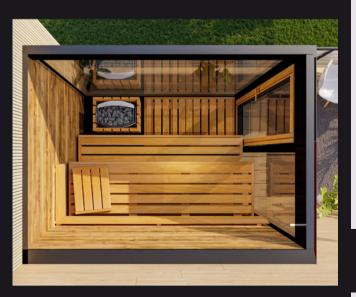

## MERO

Dimensions: 220x160x225cm

Variants: left or right side entrance

**Construction:** Multi layer wall construction

with natural STEICO wood

fibers insulation

**Glazing:** 2 sides mirror thermal glass ( $2 \times 6$ 

mm), STOPSOL SSG with black

enamelled frame

Door: Aluminum frame & mirror glass,

lockable, hidden hinges

**Roofing:** Firestone EPDM roof sealing system

Interior wood: Rustic Tyrol wood walls,

heat treated and brushed. Thermo-aspen benches

and backrests

Control unit: Digital touch control panel

with WIFI optionial

Color light therapy: LED RGB under the

bench and behind the backrest incl. remote control. Digital LED

optional

Sauna heater: 9kW finnish sauna heater

Optional 9kW combi heater

**Infrared heaters:** Up to 3pcs of Dr. Fischer

500W heaters, all with seperate dimming unit

**Optional glass types:** 

• Mirror+

• Float (transparent)

• Full Black Box eddition